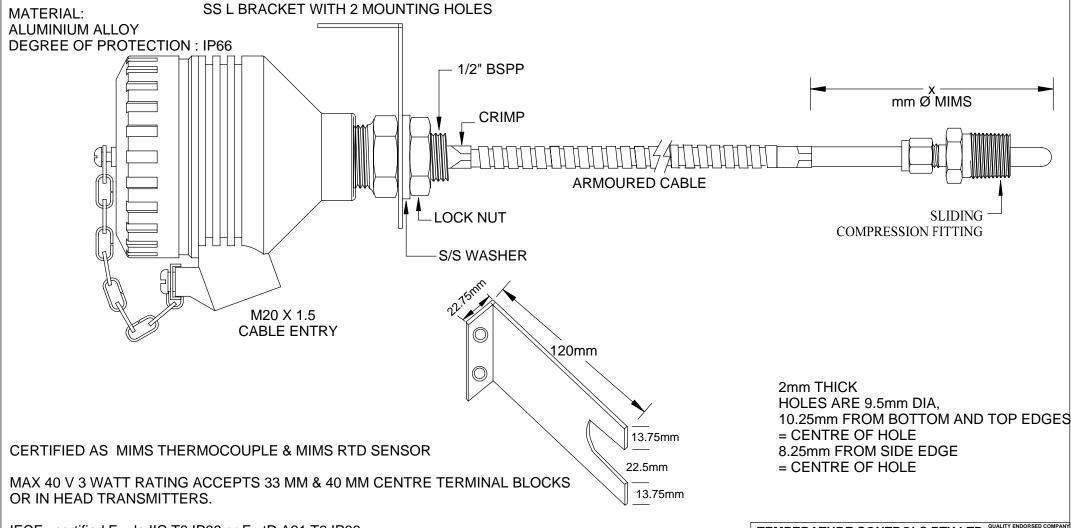

## Ex de Flame Proof / Ex tD Dust Certified Temperature Assembly Fixed Nipple Connection MODEL No: TC20FIXTA

IECEx certified Ex de IIC T6 IP66 or Ex tD A21 T6 IP66

IECEx Certificate of Conformance No : IECEx TSA 09.0045X for complete assembly

MIMS SENSOR SURFACE MOUNT IECEX CERTIFIED ASSEMBLY